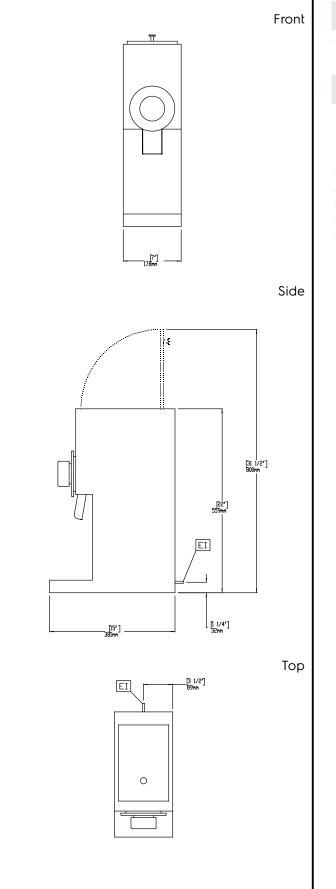

## Electric

 Supply voltage:
 220-240 V/IN ph/50/60 Hz

 600657 (E835B)
 220-240 V/IN ph/50/60 Hz

 Electrical power max.:
 1.8 kW

 Key Information:
 1.8 kW

External dimensions, Width: External dimensions, Depth: External dimensions, Height: Net weight: Shipping weight: Shipping height: Shipping width: Shipping depth: Shipping volume:

178 mm 381 mm 559 mm 18 kg ISO 9001; ISO 14001 kg 699 mm 318 mm 470 mm 0.1 m<sup>3</sup>

Coffee System Coffee Grinder with Hopper, 0,7 kg, black

The company reserves the right to make modifications to the products without prior notice. All information correct at time of printing.